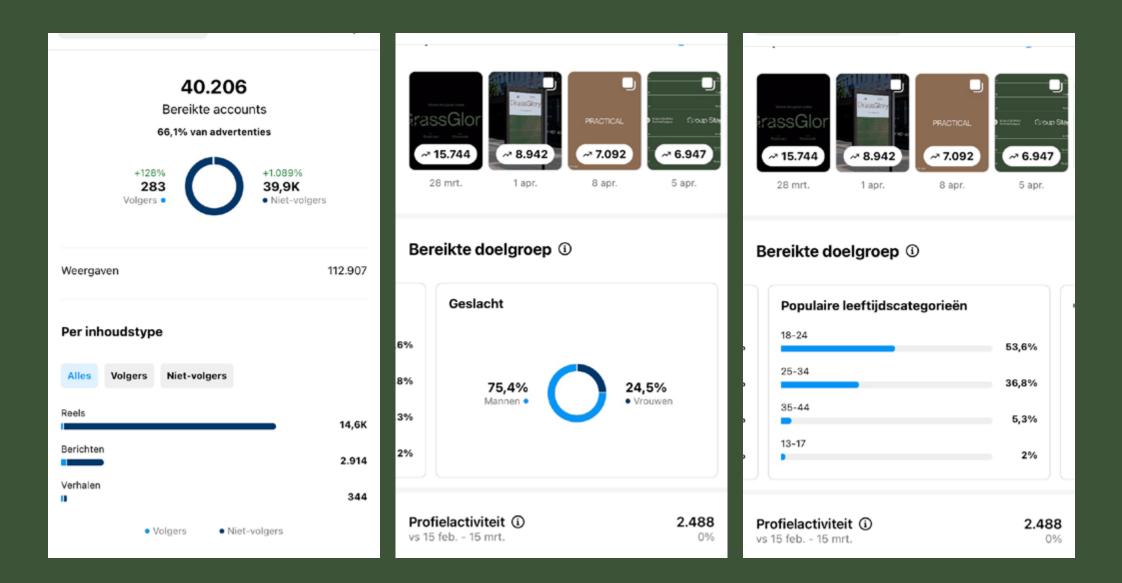

FACTS AND FIGURES GRASSGLORY

**1 TOURNAMENT DAY** 

**8 PITCHES** 

24 TEAMS OF 8 PLAYERS

**192 PLAYERS** 

+500 VISITORS

PRESS

ONLINE EXPOSURE